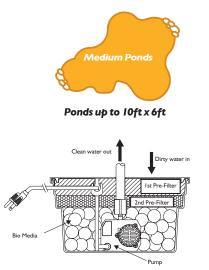

## For Medium Ponds Up to 700 Gallons

Item: 7040310 Model: BF700A20

## Specifications & Performance

| Applications                   | Under water filter for ponds<br>up to 10 ft x 6 ft / 700 gallons                     |
|--------------------------------|--------------------------------------------------------------------------------------|
| Filtration system              | Encourages growth of beneficial bacteria to naturally balance pond                   |
| Pump                           | G325AG20 - 20 ft cord<br>340 gph @ 1 ft - UL - CSA<br>Underwater/continuous duty use |
| Fountain nozzle                | Combo Flower/Three Tier                                                              |
| Diverter flow<br>Control valve | Requires 5/8" I.D. tubing to divert water to waterfall                               |
| Warranty                       | Pump - 2 years                                                                       |
| UPC                            | 052309704035                                                                         |
| Master Pack                    | I                                                                                    |
|                                |                                                                                      |
|                                |                                                                                      |
|                                |                                                                                      |